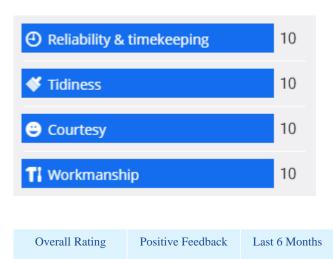

### What do these Scores Mean?

The **chart** (left) shows this tradesperson's average score out of 10 in four key areas. The numbers are the average of all real customer scores given to this Checkatrade member with nothing left out.

The **overall rating** is the average of all of these scores added together. The **positive feedback rating** shows the percentage of past customers who would recommend them.

Specific customer scores are printed from page 4 of this Report onwards.